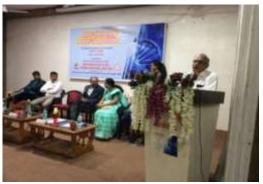

The workshop was inaugurated by the hands of chief guest Dr. R. S. Jaipurkar, Pro= Vice chancellor, Sant Gadge Baba Amravati University, Amravati and Chaired by Dr. R. M. Bhise, Principal Shri Shivaji College of Arts, Commerce and Science, Akola. On this occasion, the invited guests Delivered the talks in post – inaugural session. The guests invited for the workshop were Dr. D. T. Ingole, Director of Innovation, Incubation and Linkages, Sant Gadge Baba Amravati University, Amravati; Dr. Prashant V. Thakare, Associate Professor, Department of Biotechnology, Sant Gadge Baba Amravati University, Amravati and Dr. S. S. Mane, Professor and Head, Department of Plant Pathology, Dr. Panjabrao Deshmukh Krishi Vidyapith Akola.