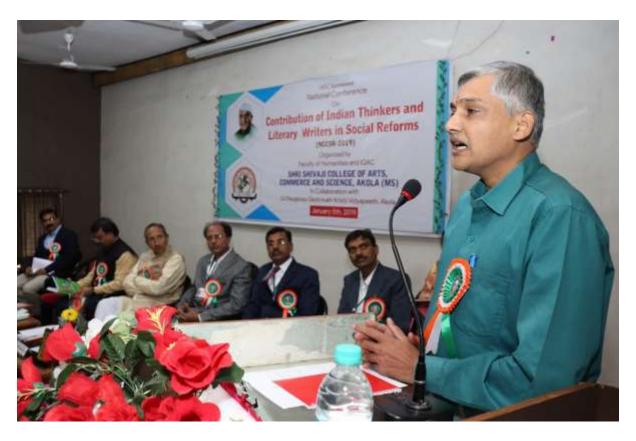

# Index

| Year        | Workshops/ Conferences/ Seminars                                                                                                                                                                                                            | No. of<br>Participants | Date from-<br>to              |
|-------------|---------------------------------------------------------------------------------------------------------------------------------------------------------------------------------------------------------------------------------------------|------------------------|-------------------------------|
| 2018-19     | Entrepreneurship Awareness Program (EAP) organized by Shri Shivaji College Akola in collaboration with MCED, Akola                                                                                                                          | 100                    | 28/08/2018                    |
| 2018-19     | Workshop on Research Methodology & SPSS organized by Department of Commerce, Shri Shivaji College of Arts, Commerce and Science, Akola                                                                                                      | 100                    | 15/09/2018                    |
| 2018-19     | One day workshops on How to wright Research<br>Papers organized by organized by Department of<br>Commerce Shri Shivaji College of Arts, Commerce<br>and Science, Akola                                                                      | 150                    | 08/09/2018<br>&<br>15/09/2018 |
| 2018-<br>19 | Workshop for AVISHKAR-2018 College Coordinators of Akola District. Organized by Shri Shivaji College of Arts, Commerce and Science, Akola                                                                                                   | 25                     | 10/9/2018                     |
| 2018-19     | Avishkar Workshop- 2018 (District level AVISHKAR competition, organized by Shri Shivaji College of Arts, Commerce and Science, Akola under the aegies of SGBAU Amravati                                                                     | 61                     | 17/12/2018                    |
| 2018-19     | 1st Marathi Lok-kala Sammelan (Literary Meet)-<br>2018 organized by Department of Marathi, Shri<br>Shivaji College of Arts, Commerce and Science, Akola                                                                                     | 100                    | 20/12/2018                    |
| 2018-19     | National Conference on Contribution of Indian<br>Thinkers and Literary Writers in Social Reforms<br>organized by Dr. Babasaheb Ambedkar Study Center,<br>Pt. Neharu Study Center, Mahatma Gandhi study<br>center Shri Shivaji College Akola | 150                    | 5/1/2019                      |
| 2018-19     | State level Rangmanch Avishkar competition<br>organized by Marathi Department Shri Shivaji<br>College, Akola, Rajya Marathi Vikas Sanstha and<br>Warhad Shaikshnik,Samajik Bahuuddheshiya<br>Sanstha, Loni                                  | 70                     | 15/01/2019                    |
| 2018-19     | One day workshop on "Bonsai Preparation" organized by Department of Botany, in association with Garden club, Akola                                                                                                                          | 40                     | 21/01/2019                    |