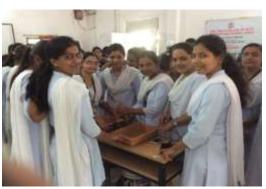

### **Output:**

The students participants explained about how to write a scientific research paper.

Technical Sessions of the workshops along with participants

Dr. A. S. Raut Dr. A. S. Raut

IQAC Co-ordinator Shri Shivoji College of Arts, Commerce & Science, AKOLA Dr. A. L. Kulat
PRINCIPAL