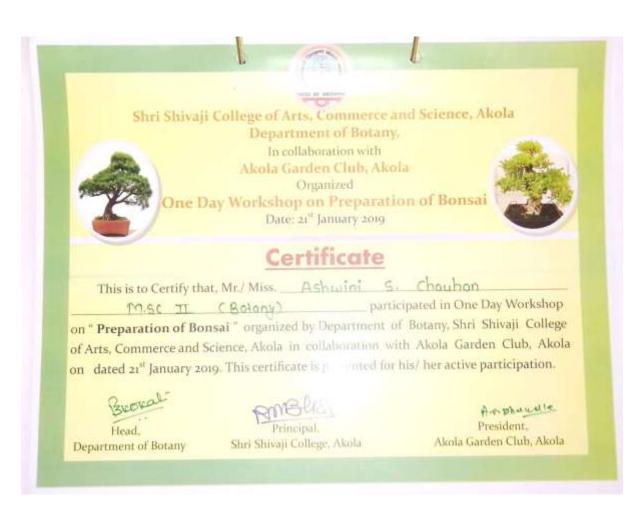

# Index

| Year        | Workshops/ Conferences/ Seminars                                                                                                                                                                                                            | No. of<br>Participants | Date from-<br>to              |
|-------------|---------------------------------------------------------------------------------------------------------------------------------------------------------------------------------------------------------------------------------------------|------------------------|-------------------------------|
| 2018-19     | Entrepreneurship Awareness Program (EAP) organized by Shri Shivaji College Akola in collaboration with MCED, Akola                                                                                                                          | 100                    | 28/08/2018                    |
| 2018-19     | Workshop on Research Methodology & SPSS organized by Department of Commerce, Shri Shivaji College of Arts, Commerce and Science, Akola                                                                                                      | 100                    | 15/09/2018                    |
| 2018-19     | One day workshops on How to wright Research<br>Papers organized by organized by Department of<br>Commerce Shri Shivaji College of Arts, Commerce<br>and Science, Akola                                                                      | 150                    | 08/09/2018<br>&<br>15/09/2018 |
| 2018-<br>19 | Workshop for AVISHKAR-2018 College Coordinators of Akola District. Organized by Shri Shivaji College of Arts, Commerce and Science, Akola                                                                                                   | 25                     | 10/9/2018                     |
| 2018-19     | Avishkar Workshop- 2018 (District level AVISHKAR competition, organized by Shri Shivaji College of Arts, Commerce and Science, Akola under the aegies of SGBAU Amravati                                                                     | 61                     | 17/12/2018                    |
| 2018-19     | 1st Marathi Lok-kala Sammelan (Literary Meet)-<br>2018 organized by Department of Marathi, Shri<br>Shivaji College of Arts, Commerce and Science, Akola                                                                                     | 100                    | 20/12/2018                    |
| 2018-19     | National Conference on Contribution of Indian<br>Thinkers and Literary Writers in Social Reforms<br>organized by Dr. Babasaheb Ambedkar Study Center,<br>Pt. Neharu Study Center, Mahatma Gandhi study<br>center Shri Shivaji College Akola | 150                    | 5/1/2019                      |
| 2018-19     | State level Rangmanch Avishkar competition<br>organized by Marathi Department Shri Shivaji<br>College, Akola, Rajya Marathi Vikas Sanstha and<br>Warhad Shaikshnik,Samajik Bahuuddheshiya<br>Sanstha, Loni                                  | 70                     | 15/01/2019                    |
| 2018-19     | One day workshop on "Bonsai Preparation" organized by Department of Botany, in association with Garden club, Akola                                                                                                                          | 40                     | 21/01/2019                    |