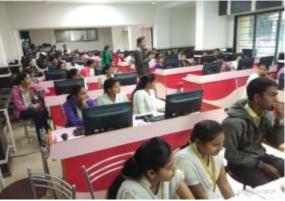

Inaugural Event of the workshop

Students Participants of the workshop

### **Output:**

The students participants explained about how to write a scientific research paper.

Technical Sessions of the workshops along with participants

Dr. A. S. Raut Dr. A. S. Raut

IQAC Co-ordinator Shri Shivoji College of Arts, Commerce & Science, AKOLA Dr. A. L. Kulat
PRINCIPAL