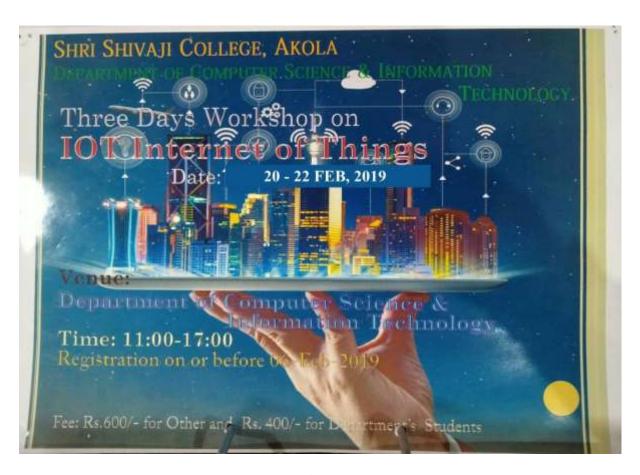

| 2018-19 | AVISHKAR workshop for District coordinators- Ideas creativity, invention, Innovation Patenting                                                                                                            | 100 | 21/01/2019        |
|---------|-----------------------------------------------------------------------------------------------------------------------------------------------------------------------------------------------------------|-----|-------------------|
| 2018-19 | Workshop on IPR (Intellectual Property Rights)-<br>Speaker Dr. S. K. Patil, organized by IQAC, Shri<br>Shivaji College Akola                                                                              | 120 | 21/01/2019        |
| 2018-19 | Marathi sahitya samellon organized by Department of Marathi in Collaboration with Tarunai Foundation Akola                                                                                                | 100 | 26/01/2019        |
| 2018-19 | Workshop on E-resources application and project<br>report writing, organized by Shri Shivaji College of<br>Arts, Commerce and Science, Akola                                                              | 150 | 21/02/2019        |
| 2018-19 | Inter-University Poster Competition organized by<br>Department of Botany, Shri Shivaji College, Akola in<br>collaboration with Indian Science Congress,<br>Amravati Chapter                               | 110 | 2/2/2019          |
| 2018-19 | Career guidance on Company Secretariat organized<br>by Department of Commerce in association with<br>ICSI, Nagpur                                                                                         | 100 | 28/02/2019        |
| 2018-19 | Poster and Quiz competition on the occasion of celebration of National Science day- 2019, organized by Department of Physics, shri Shivaji College of arts, commerce and science, Akola                   | 70  | 28/02/2019        |
| 2018-19 | 3 Days Workshop on Android App Development organized by Department of Computer Science in Collaboration with Microspectra Softwares Pvt. Ltd.                                                             | 150 | 11-<br>14/02/2019 |
| 2018-19 | 3days Workshop on IOT Internet of Things organized by Computer Department in collaboration with Microspectra Softwares Pvt. Ltd. organized by Department of Computer Science, Shri Shivaji College, Akola | 150 | 20-<br>22/02/2019 |
| 2018-19 | Webinar on "Converting lock down period into golden period-the role of women" organized by IQAC and Entrepreneur cell, Shri Shivaji College, Akola                                                        | 70  | 13/04/2019        |