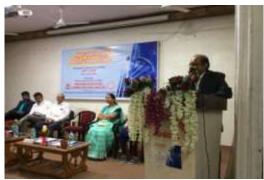

The workshop was inaugurated by the hands of chief guest Dr. R. S. Jaipurkar, Pro= Vice chancellor, Sant Gadge Baba Amravati University, Amravati and Chaired by Dr. R. M. Bhise, Principal Shri Shivaji College of Arts, Commerce and Science, Akola. On this occasion, the invited guests Delivered the talks in post – inaugural session. The guests invited for the workshop were Dr. D. T. Ingole, Director of Innovation, Incubation and Linkages, Sant Gadge Baba Amravati University, Amravati; Dr. Prashant V. Thakare, Associate Professor, Department of Biotechnology, Sant Gadge Baba Amravati University, Amravati and Dr. S. S. Mane, Professor and Head, Department of Plant Pathology, Dr. Panjabrao Deshmukh Krishi Vidyapith Akola.