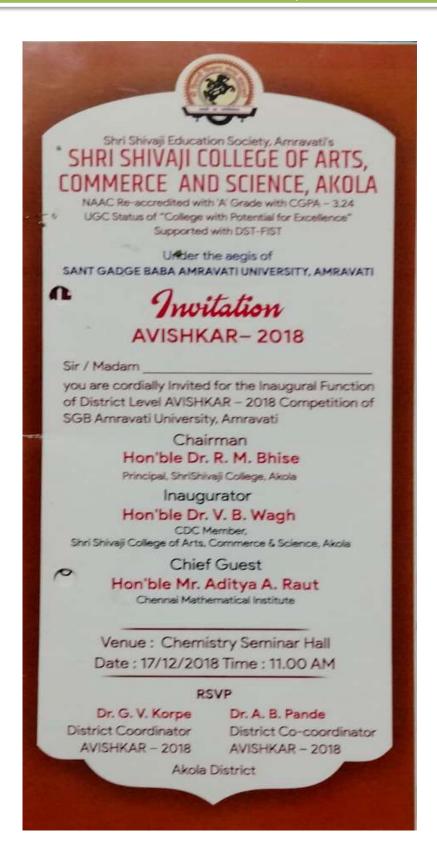

# SANT GADGE BABA AMRAVATI UNIVERSITY, AMRAVATI AVISHKAR – 2018 AVISHKAR WORKSHOP AKOLA DISTRICT

Date: 02/09/2018

To, The Principals of Affiliated Colleges, Sant Gadge Baba Amravati University, Amravati

Subject: Regarding Nomination of Teacher Co-ordinator for AVISHKAR WORKSHOP

Dear Sir/ Madam,

We are immensely pleased to inform you that, as a continuum program, a workshop for the Teacher Co-ordinator for "AVISHKAR - 2018 - A Research Convention" is being initiated. The workshop aims at bringing awareness in our teaching community about objectives of Avishkar, to promote and encourage the budding researchers to participate in Avishkar at various levels and stages. The above workshop for Teacher Co-ordinators of affiliated colleges from Akola district is organised at Shri Shivaji College of Arts, Commerce and Science, Akola, on Monday, 10<sup>th</sup> September, 2018 as per the schedule provided by AVISHKAR Cell, Sant Gadge Baba Amravati University, Amravati.

In view of above, you are requested to kindly depute Avishkar teacher coordinator of your college to attend the workshop. Kindly email me the details of Avishkar teacher coordinator.

Thanking you and looking forward to your timely response.

Dr. G. V. Korpe District Coordinator, Akola District, AVISHKAR – 2018

Email – korpegv@rediffmail.com Mobil. – 9822643575