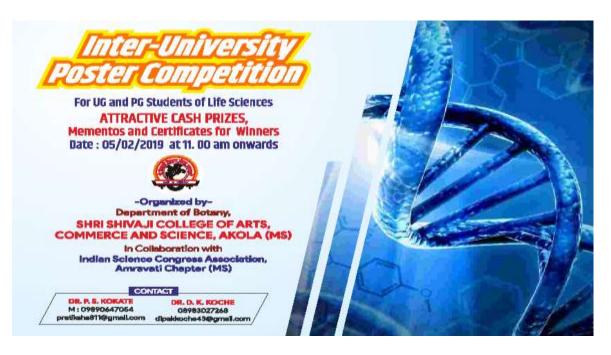

| 2018-19 | AVISHKAR workshop for District coordinators- Ideas creativity, invention, Innovation Patenting                                                                                                            | 100 | 21/01/2019        |
|---------|-----------------------------------------------------------------------------------------------------------------------------------------------------------------------------------------------------------|-----|-------------------|
| 2018-19 | Workshop on IPR (Intellectual Property Rights)-<br>Speaker Dr. S. K. Patil, organized by IQAC, Shri<br>Shivaji College Akola                                                                              | 120 | 21/01/2019        |
| 2018-19 | Marathi sahitya samellon organized by Department of Marathi in Collaboration with Tarunai Foundation Akola                                                                                                | 100 | 26/01/2019        |
| 2018-19 | Workshop on E-resources application and project<br>report writing, organized by Shri Shivaji College of<br>Arts, Commerce and Science, Akola                                                              | 150 | 21/02/2019        |
| 2018-19 | Inter-University Poster Competition organized by<br>Department of Botany, Shri Shivaji College, Akola in<br>collaboration with Indian Science Congress,<br>Amravati Chapter                               | 110 | 2/2/2019          |
| 2018-19 | Career guidance on Company Secretariat organized<br>by Department of Commerce in association with<br>ICSI, Nagpur                                                                                         | 100 | 28/02/2019        |
| 2018-19 | Poster and Quiz competition on the occasion of celebration of National Science day- 2019, organized by Department of Physics, shri Shivaji College of arts, commerce and science, Akola                   | 70  | 28/02/2019        |
| 2018-19 | 3 Days Workshop on Android App Development organized by Department of Computer Science in Collaboration with Microspectra Softwares Pvt. Ltd.                                                             | 150 | 11-<br>14/02/2019 |
| 2018-19 | 3days Workshop on IOT Internet of Things organized by Computer Department in collaboration with Microspectra Softwares Pvt. Ltd. organized by Department of Computer Science, Shri Shivaji College, Akola | 150 | 20-<br>22/02/2019 |
| 2018-19 | Webinar on "Converting lock down period into golden period-the role of women" organized by IQAC and Entrepreneur cell, Shri Shivaji College, Akola                                                        | 70  | 13/04/2019        |