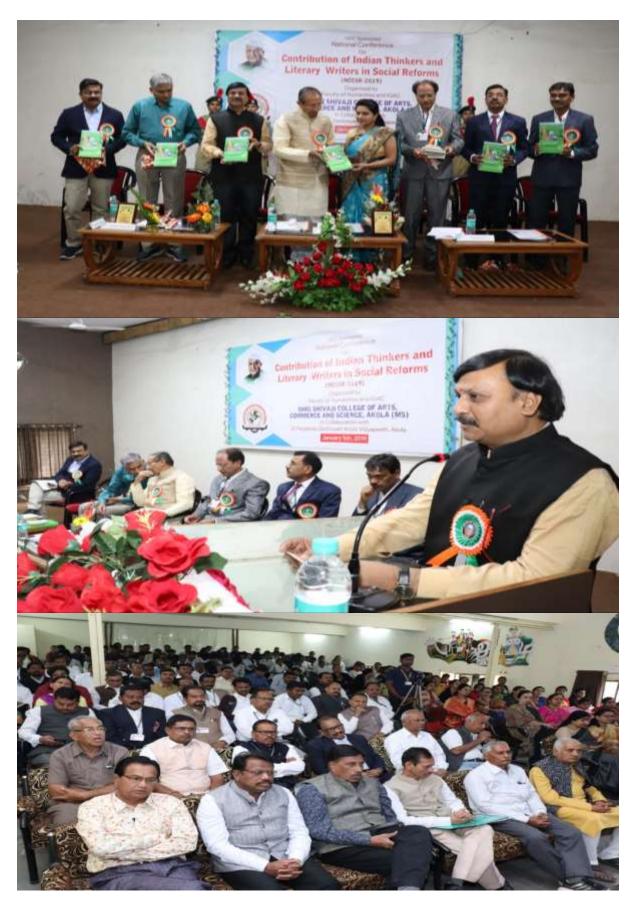

# Index

| Year        | Workshops/ Conferences/ Seminars                                                                                                                                                                                                            | No. of<br>Participants | Date from-<br>to              |
|-------------|---------------------------------------------------------------------------------------------------------------------------------------------------------------------------------------------------------------------------------------------|------------------------|-------------------------------|
| 2018-19     | Entrepreneurship Awareness Program (EAP) organized by Shri Shivaji College Akola in collaboration with MCED, Akola                                                                                                                          | 100                    | 28/08/2018                    |
| 2018-19     | Workshop on Research Methodology & SPSS organized by Department of Commerce, Shri Shivaji College of Arts, Commerce and Science, Akola                                                                                                      | 100                    | 15/09/2018                    |
| 2018-19     | One day workshops on How to wright Research<br>Papers organized by organized by Department of<br>Commerce Shri Shivaji College of Arts, Commerce<br>and Science, Akola                                                                      | 150                    | 08/09/2018<br>&<br>15/09/2018 |
| 2018-<br>19 | Workshop for AVISHKAR-2018 College Coordinators of Akola District. Organized by Shri Shivaji College of Arts, Commerce and Science, Akola                                                                                                   | 25                     | 10/9/2018                     |
| 2018-19     | Avishkar Workshop- 2018 (District level AVISHKAR competition, organized by Shri Shivaji College of Arts, Commerce and Science, Akola under the aegies of SGBAU Amravati                                                                     | 61                     | 17/12/2018                    |
| 2018-19     | 1st Marathi Lok-kala Sammelan (Literary Meet)-<br>2018 organized by Department of Marathi, Shri<br>Shivaji College of Arts, Commerce and Science, Akola                                                                                     | 100                    | 20/12/2018                    |
| 2018-19     | National Conference on Contribution of Indian<br>Thinkers and Literary Writers in Social Reforms<br>organized by Dr. Babasaheb Ambedkar Study Center,<br>Pt. Neharu Study Center, Mahatma Gandhi study<br>center Shri Shivaji College Akola | 150                    | 5/1/2019                      |
| 2018-19     | State level Rangmanch Avishkar competition<br>organized by Marathi Department Shri Shivaji<br>College, Akola, Rajya Marathi Vikas Sanstha and<br>Warhad Shaikshnik,Samajik Bahuuddheshiya<br>Sanstha, Loni                                  | 70                     | 15/01/2019                    |
| 2018-19     | One day workshop on "Bonsai Preparation" organized by Department of Botany, in association with Garden club, Akola                                                                                                                          | 40                     | 21/01/2019                    |