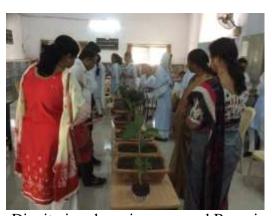

# Index

| Year        | Workshops/ Conferences/ Seminars                                                                                                                                                                                                            | No. of<br>Participants | Date from-<br>to              |
|-------------|---------------------------------------------------------------------------------------------------------------------------------------------------------------------------------------------------------------------------------------------|------------------------|-------------------------------|
| 2018-19     | Entrepreneurship Awareness Program (EAP) organized by Shri Shivaji College Akola in collaboration with MCED, Akola                                                                                                                          | 100                    | 28/08/2018                    |
| 2018-19     | Workshop on Research Methodology & SPSS organized by Department of Commerce, Shri Shivaji College of Arts, Commerce and Science, Akola                                                                                                      | 100                    | 15/09/2018                    |
| 2018-19     | One day workshops on How to wright Research<br>Papers organized by organized by Department of<br>Commerce Shri Shivaji College of Arts, Commerce<br>and Science, Akola                                                                      | 150                    | 08/09/2018<br>&<br>15/09/2018 |
| 2018-<br>19 | Workshop for AVISHKAR-2018 College Coordinators of Akola District. Organized by Shri Shivaji College of Arts, Commerce and Science, Akola                                                                                                   | 25                     | 10/9/2018                     |
| 2018-19     | Avishkar Workshop- 2018 (District level AVISHKAR competition, organized by Shri Shivaji College of Arts, Commerce and Science, Akola under the aegies of SGBAU Amravati                                                                     | 61                     | 17/12/2018                    |
| 2018-19     | 1st Marathi Lok-kala Sammelan (Literary Meet)-<br>2018 organized by Department of Marathi, Shri<br>Shivaji College of Arts, Commerce and Science, Akola                                                                                     | 100                    | 20/12/2018                    |
| 2018-19     | National Conference on Contribution of Indian<br>Thinkers and Literary Writers in Social Reforms<br>organized by Dr. Babasaheb Ambedkar Study Center,<br>Pt. Neharu Study Center, Mahatma Gandhi study<br>center Shri Shivaji College Akola | 150                    | 5/1/2019                      |
| 2018-19     | State level Rangmanch Avishkar competition<br>organized by Marathi Department Shri Shivaji<br>College, Akola, Rajya Marathi Vikas Sanstha and<br>Warhad Shaikshnik,Samajik Bahuuddheshiya<br>Sanstha, Loni                                  | 70                     | 15/01/2019                    |
| 2018-19     | One day workshop on "Bonsai Preparation" organized by Department of Botany, in association with Garden club, Akola                                                                                                                          | 40                     | 21/01/2019                    |