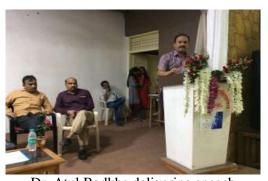

The workshop was inaugurated by the hands of chief guest Dr. R. S. Jaipurkar, Pro= Vice chancellor, Sant Gadge Baba Amravati University, Amravati and Chaired by Dr. R. M. Bhise, Principal Shri Shivaji College of Arts, Commerce and Science, Akola. On this occasion, the invited guests Delivered the talks in post – inaugural session. The guests invited for the workshop were Dr. D. T. Ingole, Director of Innovation, Incubation and Linkages, Sant Gadge Baba Amravati University, Amravati; Dr. Prashant V. Thakare, Associate Professor, Department of Biotechnology, Sant Gadge Baba Amravati University, Amravati and Dr. S. S. Mane, Professor and Head, Department of Plant Pathology, Dr. Panjabrao Deshmukh Krishi Vidyapith Akola.