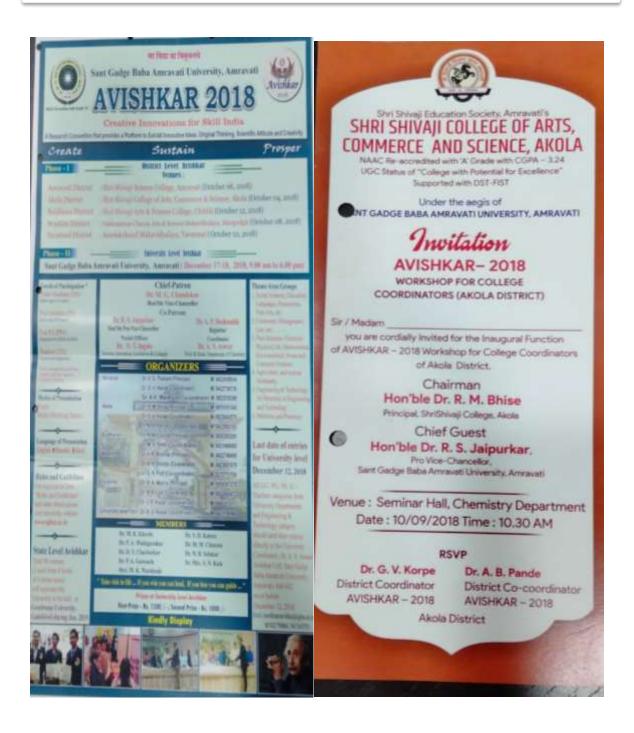

#### (10/09/2018)

Shri Shivaji College of Arts, Commerce and Science, Akola under the aegis of Sant Gadge Baba Amravati University Amravati organized one day workshop for Avishkar coordinators of all colleges from different colleges of Akola District (MS) on dated 10/09/2018. The workshop was organized with following objectives- like: To introduce the Avishkar coordinators of different colleges from Akola District to the new guidelines to conduct the students workshop and expectations of University authority.

The workshop was inaugurated by the hands of chief guest Dr. R. S. Jaipurkar, Pro= Vice chancellor, Sant Gadge Baba Amravati University, Amravati and Chaired by Dr. R. M. Bhise, Principal Shri Shivaji College of Arts, Commerce and Science, Akola. On this occasion, the invited guests Delivered the talks in post – inaugural session. The guests invited for the workshop were Dr. D. T. Ingole, Director of Innovation, Incubation and Linkages, Sant Gadge Baba Amravati University, Amravati; Dr. Prashant V. Thakare, Associate Professor, Department of Biotechnology, Sant Gadge Baba Amravati University, Amravati and Dr. S. S. Mane, Professor and Head, Department of Plant Pathology, Dr. Panjabrao Deshmukh Krishi Vidyapith Akola.

This workshop was conducted by Dr. A. S. Raut, IQAC Coordinator, Shri Shivaji College, Akola and Vote of thanks was proposed by Dr. G. V. Korpe, Asso. Professor, Department of Chemistry, Shri Shivaji College, Akola. The workshop was attested by 27 participants from different colleges of Akola District.

Subject: Regarding Nomination of Teacher Co-ordinator for AVISHKAR WORKSHOP

Dear Sir/ Madam,

We are immensely pleased to inform you that, as a continuum program, a workshop for the Teacher Co-ordinator for "AVISHKAR - 2018 - A Research Convention" is being initiated. The workshop aims at bringing awareness in our teaching community about objectives of Avishkar, to promote and encourage the budding researchers to participate in Avishkar at various levels and stages. The above workshop for Teacher Co-ordinators of affiliated colleges from Akola district is organised at Shri Shivaji College of Arts, Commerce and Science, Akola, on Monday, 10<sup>th</sup> September, 2018 as per the schedule provided by AVISHKAR Cell, Sant Gadge Baba Amravati University, Amravati.

The Inaugural Function of Teacher Coordinator Workshop of 'Avishkar-2018' will be held in VasantSabhagruh Auditorium of our College on Monday, 10th September, 2018 at10.30 A.M.

Organizing Committee wishes your presence as Resource Person of Teacher Coordinator Workshop of 'Avishkar-2018' on Monday, 10th September, 2018at10.30 A.M.