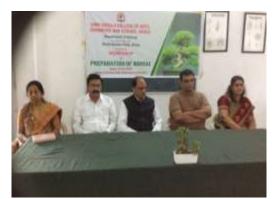

# Index

| Year        | Workshops/ Conferences/ Seminars                                                                                                                                                                                                            | No. of<br>Participants | Date from-<br>to              |
|-------------|---------------------------------------------------------------------------------------------------------------------------------------------------------------------------------------------------------------------------------------------|------------------------|-------------------------------|
| 2018-19     | Entrepreneurship Awareness Program (EAP) organized by Shri Shivaji College Akola in collaboration with MCED, Akola                                                                                                                          | 100                    | 28/08/2018                    |
| 2018-19     | Workshop on Research Methodology & SPSS organized by Department of Commerce, Shri Shivaji College of Arts, Commerce and Science, Akola                                                                                                      | 100                    | 15/09/2018                    |
| 2018-19     | One day workshops on How to wright Research<br>Papers organized by organized by Department of<br>Commerce Shri Shivaji College of Arts, Commerce<br>and Science, Akola                                                                      | 150                    | 08/09/2018<br>&<br>15/09/2018 |
| 2018-<br>19 | Workshop for AVISHKAR-2018 College Coordinators of Akola District. Organized by Shri Shivaji College of Arts, Commerce and Science, Akola                                                                                                   | 25                     | 10/9/2018                     |
| 2018-19     | Avishkar Workshop- 2018 (District level AVISHKAR competition, organized by Shri Shivaji College of Arts, Commerce and Science, Akola under the aegies of SGBAU Amravati                                                                     | 61                     | 17/12/2018                    |
| 2018-19     | 1st Marathi Lok-kala Sammelan (Literary Meet)-<br>2018 organized by Department of Marathi, Shri<br>Shivaji College of Arts, Commerce and Science, Akola                                                                                     | 100                    | 20/12/2018                    |
| 2018-19     | National Conference on Contribution of Indian<br>Thinkers and Literary Writers in Social Reforms<br>organized by Dr. Babasaheb Ambedkar Study Center,<br>Pt. Neharu Study Center, Mahatma Gandhi study<br>center Shri Shivaji College Akola | 150                    | 5/1/2019                      |
| 2018-19     | State level Rangmanch Avishkar competition<br>organized by Marathi Department Shri Shivaji<br>College, Akola, Rajya Marathi Vikas Sanstha and<br>Warhad Shaikshnik,Samajik Bahuuddheshiya<br>Sanstha, Loni                                  | 70                     | 15/01/2019                    |
| 2018-19     | One day workshop on "Bonsai Preparation" organized by Department of Botany, in association with Garden club, Akola                                                                                                                          | 40                     | 21/01/2019                    |