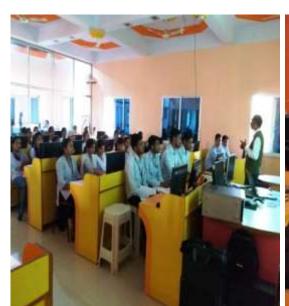

Waiting for positive response.

Mr. Vijay A. Tathe CEO & Founder

MSTPL

374/1/52B DWARAKADHISH NAGAR GAULKHED ROAD, SHEGAON, MAHARASHTRA 444203 Mob : 9730298462



ERBET OTHER). Coic

## Shri Shivaji College of Arts, Commerce and Science, Akola Department of Computer Science & IT

### Invitation Letter

To, Mr. Vijay Tathe Director, Microspectra Pvt. Ltd. Akola.

### Respected Sir.

It gives us immense pleasure to invite you as a guest lecturer for the Workshop on "4 Days Workshop on Android Application Development" scheduled from 11-14, Feb-2019 at Department of Computer Science & IT for UG and PG students of Computer Science. I therefore request you to convey the same.

Thanking you.

Date: 09/02/2019



Dr. V. M. Patil Head Department of Computer Science Shri Shivaji College, Akoła.





Technical session of the workshop





Valedictory session of the workshop

## Participant List:

|     | Workshop on Android App