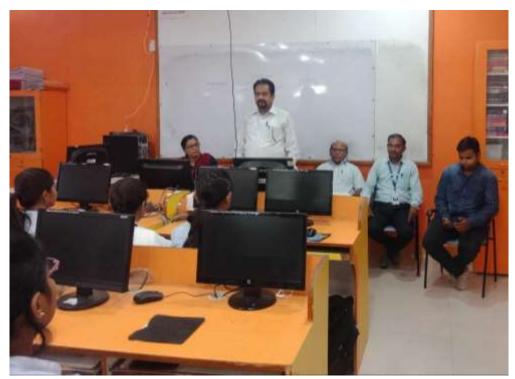

jay A. Tathe CEO & Founder

MSTPL

374/1/52B DWARAKADHISH NAGAR GAULKHED ROAD, SHEGAON, MAHARASHTRA 444203 Mob : 9730298462



ERBET OTHER). Coic

## Shri Shivaji College of Arts, Commerce and Science, Akola Department of Computer Science & IT

### Invitation Letter

To, Mr. Vijay Tathe Director, Microspectra Pvt. Ltd. Akola.

### Respected Sir.

It gives us immense pleasure to invite you as a guest lecturer for the Workshop on "4 Days Workshop on Android Application Development" scheduled from 11-14, Feb-2019 at Department of Computer Science & IT for UG and PG students of Computer Science. I therefore request you to convey the same.

Thanking you.

Date: 09/02/2019



Dr. V. M. Patil Head Department of Computer Science Shri Shivaji College, Akoła.





Technical session of the workshop





Valedictory session of the workshop

## Participant List:

|     | Workshop on Android App