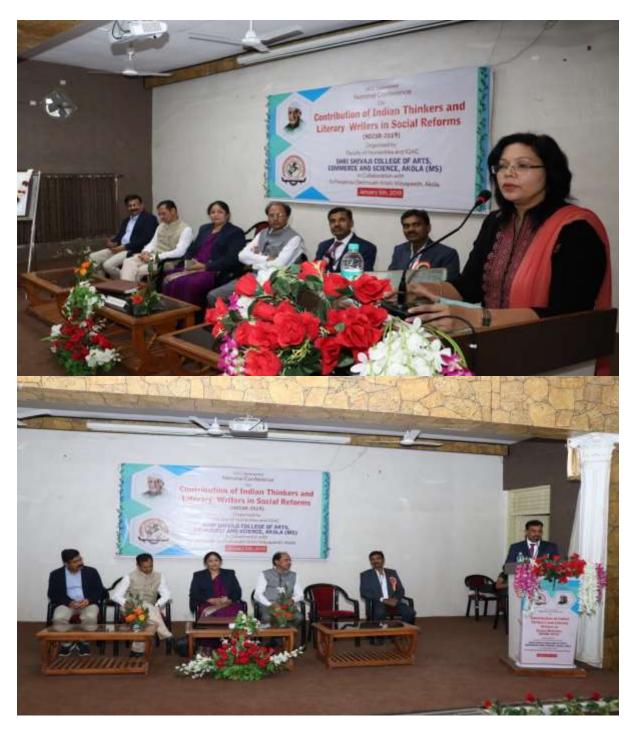

# Index

| Year        | Workshops/ Conferences/ Seminars                                                                                                                                                                                                            | No. of<br>Participants | Date from-<br>to              |
|-------------|---------------------------------------------------------------------------------------------------------------------------------------------------------------------------------------------------------------------------------------------|------------------------|-------------------------------|
| 2018-19     | Entrepreneurship Awareness Program (EAP) organized by Shri Shivaji College Akola in collaboration with MCED, Akola                                                                                                                          | 100                    | 28/08/2018                    |
| 2018-19     | Workshop on Research Methodology & SPSS organized by Department of Commerce, Shri Shivaji College of Arts, Commerce and Science, Akola                                                                                                      | 100                    | 15/09/2018                    |
| 2018-19     | One day workshops on How to wright Research<br>Papers organized by organized by Department of<br>Commerce Shri Shivaji College of Arts, Commerce<br>and Science, Akola                                                                      | 150                    | 08/09/2018<br>&<br>15/09/2018 |
| 2018-<br>19 | Workshop for AVISHKAR-2018 College Coordinators of Akola District. Organized by Shri Shivaji College of Arts, Commerce and Science, Akola                                                                                                   | 25                     | 10/9/2018                     |
| 2018-19     | Avishkar Workshop- 2018 (District level AVISHKAR competition, organized by Shri Shivaji College of Arts, Commerce and Science, Akola under the aegies of SGBAU Amravati                                                                     | 61                     | 17/12/2018                    |
| 2018-19     | 1st Marathi Lok-kala Sammelan (Literary Meet)-<br>2018 organized by Department of Marathi, Shri<br>Shivaji College of Arts, Commerce and Science, Akola                                                                                     | 100                    | 20/12/2018                    |
| 2018-19     | National Conference on Contribution of Indian<br>Thinkers and Literary Writers in Social Reforms<br>organized by Dr. Babasaheb Ambedkar Study Center,<br>Pt. Neharu Study Center, Mahatma Gandhi study<br>center Shri Shivaji College Akola | 150                    | 5/1/2019                      |
| 2018-19     | State level Rangmanch Avishkar competition<br>organized by Marathi Department Shri Shivaji<br>College, Akola, Rajya Marathi Vikas Sanstha and<br>Warhad Shaikshnik,Samajik Bahuuddheshiya<br>Sanstha, Loni                                  | 70                     | 15/01/2019                    |
| 2018-19     | One day workshop on "Bonsai Preparation" organized by Department of Botany, in association with Garden club, Akola                                                                                                                          | 40                     | 21/01/2019                    |