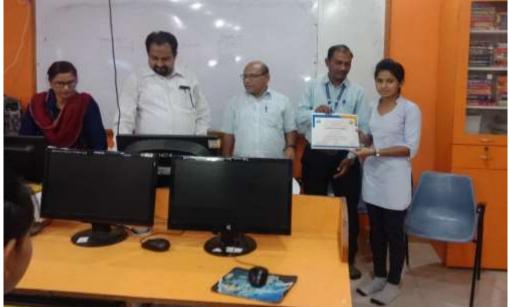

y A. Tathe CEO & Founder

MSTPL

374/1/52B DWARAKADHISH NAGAR GAULKHED ROAD, SHEGAON, MAHARASHTRA 444203 Mob : 9730298462



ERBET OTHER). Coic

## Shri Shivaji College of Arts, Commerce and Science, Akola Department of Computer Science & IT

### Invitation Letter

To, Mr. Vijay Tathe Director, Microspectra Pvt. Ltd. Akola.

### Respected Sir.

It gives us immense pleasure to invite you as a guest lecturer for the Workshop on "4 Days Workshop on Android Application Development" scheduled from 11-14, Feb-2019 at Department of Computer Science & IT for UG and PG students of Computer Science. I therefore request you to convey the same.

Thanking you.

Date: 09/02/2019



Dr. V. M. Patil Head Department of Computer Science Shri Shivaji College, Akoła.





Technical session of the workshop





Valedictory session of the workshop

## Participant List:

|     | Workshop on Android App