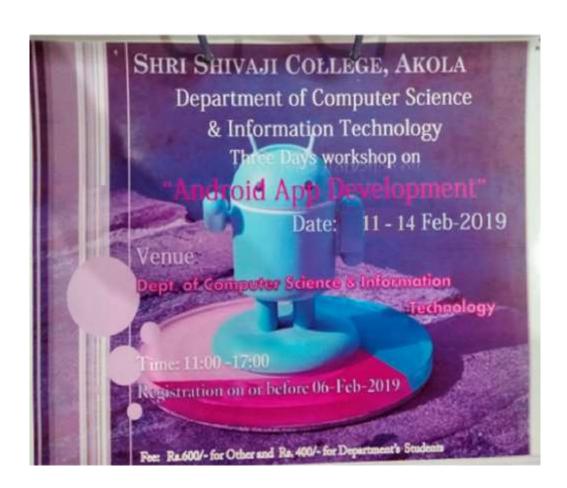

| 2018-19 | AVISHKAR workshop for District coordinators- Ideas creativity, invention, Innovation Patenting                                                                                                            | 100 | 21/01/2019        |
|---------|-----------------------------------------------------------------------------------------------------------------------------------------------------------------------------------------------------------|-----|-------------------|
| 2018-19 | Workshop on IPR (Intellectual Property Rights)-<br>Speaker Dr. S. K. Patil, organized by IQAC, Shri<br>Shivaji College Akola                                                                              | 120 | 21/01/2019        |
| 2018-19 | Marathi sahitya samellon organized by Department of Marathi in Collaboration with Tarunai Foundation Akola                                                                                                | 100 | 26/01/2019        |
| 2018-19 | Workshop on E-resources application and project<br>report writing, organized by Shri Shivaji College of<br>Arts, Commerce and Science, Akola                                                              | 150 | 21/02/2019        |
| 2018-19 | Inter-University Poster Competition organized by<br>Department of Botany, Shri Shivaji College, Akola in<br>collaboration with Indian Science Congress,<br>Amravati Chapter                               | 110 | 2/2/2019          |
| 2018-19 | Career guidance on Company Secretariat organized<br>by Department of Commerce in association with<br>ICSI, Nagpur                                                                                         | 100 | 28/02/2019        |
| 2018-19 | Poster and Quiz competition on the occasion of celebration of National Science day- 2019, organized by Department of Physics, shri Shivaji College of arts, commerce and science, Akola                   | 70  | 28/02/2019        |
| 2018-19 | 3 Days Workshop on Android App Development organized by Department of Computer Science in Collaboration with Microspectra Softwares Pvt. Ltd.                                                             | 150 | 11-<br>14/02/2019 |
| 2018-19 | 3days Workshop on IOT Internet of Things organized by Computer Department in collaboration with Microspectra Softwares Pvt. Ltd. organized by Department of Computer Science, Shri Shivaji College, Akola | 150 | 20-<br>22/02/2019 |
| 2018-19 | Webinar on "Converting lock down period into golden period-the role of women" organized by IQAC and Entrepreneur cell, Shri Shivaji College, Akola                                                        | 70  | 13/04/2019        |