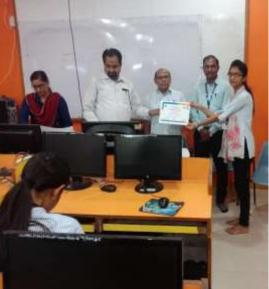

### **Output:**

The students participants explained about how to write a scientific research paper.

Technical Sessions of the workshops along with participants

Dr. A. S. Raut Dr. A. S. Raut

IQAC Co-ordinator Shri Shivoji College of Arts, Commerce & Science, AKOLA Dr. A. L. Kulat
PRINCIPAL