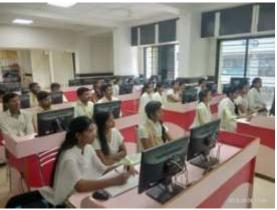

oordinated by Dr. A. M. Raut, Associate Professor, Department of Commerce, Shri Shivaji College of Arts, Commerce and Science, Akola. In the first workshop the resource person was Dr. Umesh Ghodeswar, PDF in economics, and expert in R. And for second workshop, the resource person was Dr. Prajkta Pohare, Department of Economics. Both the resource persons explained the students about how to wright research paper in scientific language and what should be our preparation prior to wright a paper.

Both the workshops were chaired by Dr. M. R. Ingle, Head, Department of Commerce and vote of thanks were proposed by Dr. G. M. Khekade. Both workshops were attended by about 150 commerce students.

### **Output:**

The students participants explained about how to write a scientific research paper.













Technical Sessions of the workshops along with participants

Dr. A. S. Raut Dr. A. S. Raut

IQAC Co-ordinator Shri Shivoji College of Arts, Commerce & Science, AKOLA Dr. A. L. Kulat
PRINCIPAL

Shri Shivaji College, of Arts Commerce & Science, AKOLA 4 GRADE C.GPA. 3.24., BY NAAC

#### REPORT OF WOKSHOP ON

#### AVISHKAR COORDINATORS OF COLLEGES FROM AKOLA DISTRICTS

#### (10/09/2018)

Shri Shivaji College of Arts, Commerce and Science, Akola under the aegis of Sant Gadge Baba Amravati University Amravati organized one day workshop for Avishkar coordinators of all colleges from different colleges of Akola District (MS) on dated 10/09/2018. The workshop was organized with following objectives- like: To introduce the Avishkar coordinators of different colleges from Akola District to