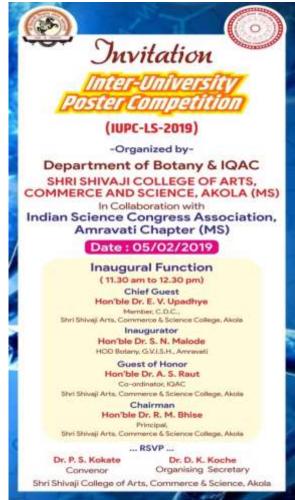

| 2018-19 | AVISHKAR workshop for District coordinators- Ideas creativity, invention, Innovation Patenting                                                                                                            | 100 | 21/01/2019        |
|---------|-----------------------------------------------------------------------------------------------------------------------------------------------------------------------------------------------------------|-----|-------------------|
| 2018-19 | Workshop on IPR (Intellectual Property Rights)-<br>Speaker Dr. S. K. Patil, organized by IQAC, Shri<br>Shivaji College Akola                                                                              | 120 | 21/01/2019        |
| 2018-19 | Marathi sahitya samellon organized by Department of Marathi in Collaboration with Tarunai Foundation Akola                                                                                                | 100 | 26/01/2019        |
| 2018-19 | Workshop on E-resources application and project<br>report writing, organized by Shri Shivaji College of<br>Arts, Commerce and Science, Akola                                                              | 150 | 21/02/2019        |
| 2018-19 | Inter-University Poster Competition organized by<br>Department of Botany, Shri Shivaji College, Akola in<br>collaboration with Indian Science Congress,<br>Amravati Chapter                               | 110 | 2/2/2019          |
| 2018-19 | Career guidance on Company Secretariat organized<br>by Department of Commerce in association with<br>ICSI, Nagpur                                                                                         | 100 | 28/02/2019        |
| 2018-19 | Poster and Quiz competition on the occasion of celebration of National Science day- 2019, organized by Department of Physics, shri Shivaji College of arts, commerce and science, Akola                   | 70  | 28/02/2019        |
| 2018-19 | 3 Days Workshop on Android App Development organized by Department of Computer Science in Collaboration with Microspectra Softwares Pvt. Ltd.                                                             | 150 | 11-<br>14/02/2019 |
| 2018-19 | 3days Workshop on IOT Internet of Things organized by Computer Department in collaboration with Microspectra Softwares Pvt. Ltd. organized by Department of Computer Science, Shri Shivaji College, Akola | 150 | 20-<br>22/02/2019 |
| 2018-19 | Webinar on "Converting lock down period into golden period-the role of women" organized by IQAC and Entrepreneur cell, Shri Shivaji College, Akola                                                        | 70  | 13/04/2019        |