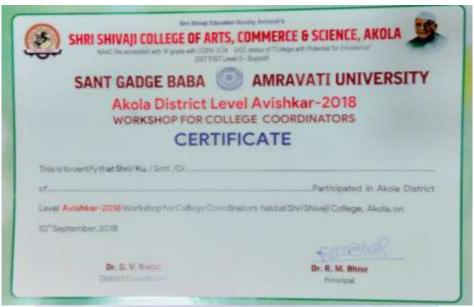

#### REPORT OF WOKSHOP ON

#### AVISHKAR COORDINATORS OF COLLEGES FROM AKOLA DISTRICTS

#### (10/09/2018)

Shri Shivaji College of Arts, Commerce and Science, Akola under the aegis of Sant Gadge Baba Amravati University Amravati organized one day workshop for Avishkar coordinators of all colleges from different colleges of Akola District (MS) on dated 10/09/2018. The workshop was organized with following objectives- like: To introduce the Avishkar coordinators of different colleges from Akola District to the new guidelines to conduct the students workshop and expectations of University authority.

This workshop was conducted by Dr. A. S. Raut, IQAC Coordinator, Shri Shivaji College, Akola and Vote of thanks was proposed by Dr. G. V. Korpe, Asso. Professor, Department of Chemistry, Shri Shivaji College, Akola. The workshop was attested by 27 participants from different colleges of Akola District.