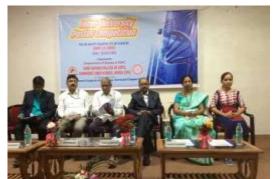

The workshop was inaugurated by the hands of chief guest Dr. R. S. Jaipurkar, Pro= Vice chancellor, Sant Gadge Baba Amravati University, Amravati and Chaired by Dr. R. M. Bhise, Principal Shri Shivaji College of Arts, Commerce and Science, Akola. On this occasion, the invited guests Delivered the talks in post – inaugural session. The guests invited for the workshop were Dr. D. T. Ingole, Director of Innovation, Incubation and Linkages, Sant Gadge Baba Amravati University, Amravati; Dr. Prashant V. Thakare, Associate Professor, Department of Biotechnology, Sant Gadge Baba Amravati University, Amravati and Dr. S. S. Mane, Professor and Head, Department of Plant Pathology, Dr. Panjabrao Deshmukh Krishi Vidyapith Akola.

This workshop was conducted by Dr. A. S. Raut, IQAC Coordinator, Shri Shivaji College, Akola and Vote of thanks was proposed by Dr. G. V. Korpe, Asso. Professor, Department of Chemistry, Shri Shivaji College, Akola. The workshop was attested by 27 participants from different colleges of Akola District.