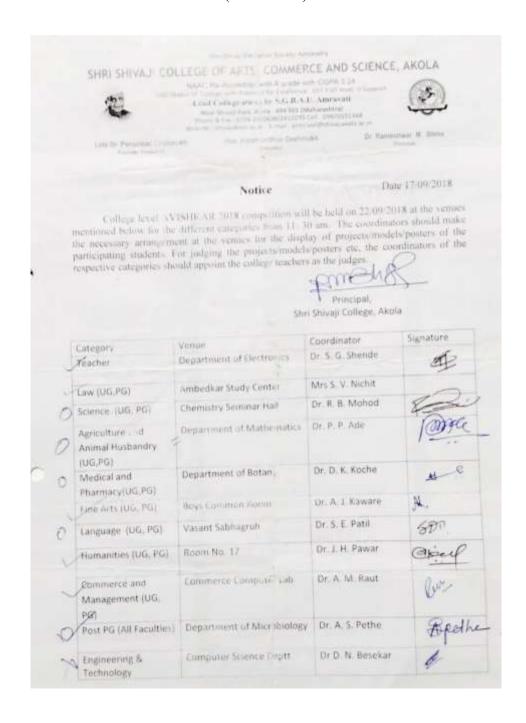

#### (10/09/2018)

Shri Shivaji College of Arts, Commerce and Science, Akola under the aegis of Sant Gadge Baba Amravati University Amravati organized one day workshop for Avishkar coordinators of all colleges from different colleges of Akola District (MS) on dated 10/09/2018. The workshop was organized with following objectives- like: To introduce the Avishkar coordinators of different colleges from Akola District to the new guidelines to conduct the students workshop and expectations of University authority.

The workshop was inaugurated by the hands of chief guest Dr. R. S. Jaipurkar, Pro= Vice chancellor, Sant Gadge Baba Amravati University, Amravati and Chaired by Dr. R. M. Bhise, Principal Shri Shivaji College of Arts, Commerce and Science, Akola. On this occasion, the invited guests Delivered the talks in post – inaugural session. The guests invited for the workshop were Dr. D. T. Ingole, Director of Innovation, Incubation and Linkages, Sant Gadge Baba Amravati University, Amravati; Dr. Prashant V. Thakare, Associate Professor, Department of Biotechnology, Sant Gadge Baba Amravati University, Amravati and Dr. S. S. Mane, Professor and Head, Department of Plant Pathology, Dr. Panjabrao Deshmukh Krishi Vidyapith Akola.