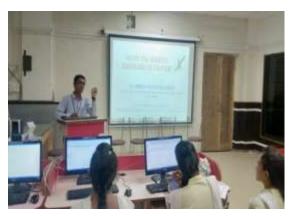

### **Output:**

The students participants explained about how to write a scientific research paper.

Technical Sessions of the workshops along with participants

Dr. A. S. Raut Dr. A. S. Raut

IQAC Co-ordinator Shri Shivoji College of Arts, Commerce & Science, AKOLA Dr. A. L. Kulat
PRINCIPAL