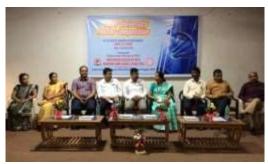

#### **Practice:**

The workshop was organized by IQAC and Entrepreneurship Cell Shri Shivaji College of Arts, Commerce and Science, Akola in collaboration with MCED Akola. The workshop was inaugurated on 28/08/2018. The chief guests for inaugural function were Mr. Anil Patil, Project Officer MCED, Akola and Dr. A. S. Dabir, Regional officer MCED, Amravati The event was chaired by Principal Dr. R. M. Bhise. Dr. Ashish Raut, IQAC Co-ordinator, Dr. Anjali Kaware, Coordinator Entrepreneurship Cell, Dr. Anil Raut, Member Entrepreneurship Cell, Dr. Manoj Thorat, Member Entrepreneurship Cell were on the dais.