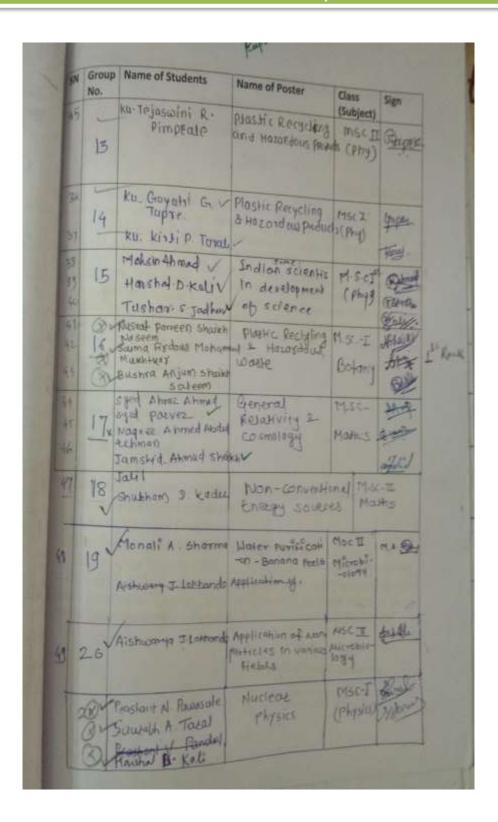

| 5000 No. 6 7 8 9 10                          | Name of Students  That share of F  Sheet of B  Mayora & Bhase  Mayora & Bhase  Mayora & Shale  Petija V Jacon  Sapana M Goo  Jayora & Jacon  Sapana M Goo  Jayora & Shele  Rett A Uparu  Mocham Fater  Tehanim Ali  Shusham & Bu  Roshan R Naw  Shushamkan M   | Name of Poster  Pote / Green even  order Sources  ah - Hucle ax  Energy  That Energy  That Raman effect  out Raman effect  out Physics in  ote medial Summ  ote | Class (Subject)  (Phy)  Mac IIII  (Phy)                                           | Sign  20004 Shucel Shuc |



|       | Deptt al Physics.                       | -              | -         |
|-------|-----------------------------------------|----------------|-----------|
| N     | ational Science Day 2                   | 0.10           |           |
|       |                                         |                | la 1      |
| - 1   | Assurance Call. (Cealifical             | to             | 7         |
|       | THE STATE STATE                         |                | _         |
| 1     | Character Chairman                      | Signature 1    | glass     |
| 2)    | Nayana Adinath Bhasati                  | James .        | MASS A ST |
| (2)   | Kirls Dontal                            |                | Mise I    |
| 4)    | Kirti Parjabras Tarale                  | "Yasar.        |