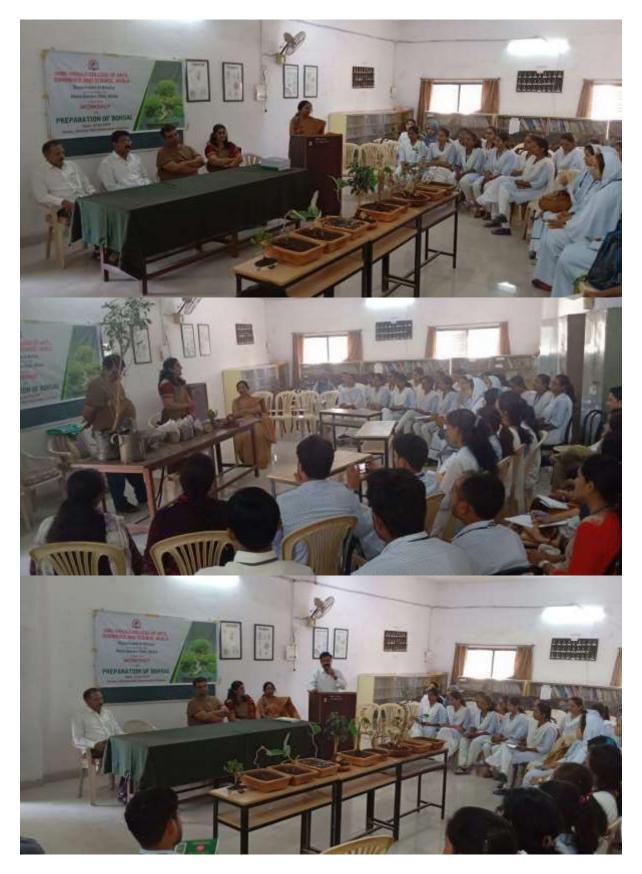

# Index

| Year        | Workshops/ Conferences/ Seminars                                                                                                                                                                                                            | No. of<br>Participants | Date from-<br>to              |
|-------------|---------------------------------------------------------------------------------------------------------------------------------------------------------------------------------------------------------------------------------------------|------------------------|-------------------------------|
| 2018-19     | Entrepreneurship Awareness Program (EAP) organized by Shri Shivaji College Akola in collaboration with MCED, Akola                                                                                                                          | 100                    | 28/08/2018                    |
| 2018-19     | Workshop on Research Methodology & SPSS organized by Department of Commerce, Shri Shivaji College of Arts, Commerce and Science, Akola                                                                                                      | 100                    | 15/09/2018                    |
| 2018-19     | One day workshops on How to wright Research<br>Papers organized by organized by Department of<br>Commerce Shri Shivaji College of Arts, Commerce<br>and Science, Akola                                                                      | 150                    | 08/09/2018<br>&<br>15/09/2018 |
| 2018-<br>19 | Workshop for AVISHKAR-2018 College Coordinators of Akola District. Organized by Shri Shivaji College of Arts, Commerce and Science, Akola                                                                                                   | 25                     | 10/9/2018                     |
| 2018-19     | Avishkar Workshop- 2018 (District level AVISHKAR competition, organized by Shri Shivaji College of Arts, Commerce and Science, Akola under the aegies of SGBAU Amravati                                                                     | 61                     | 17/12/2018                    |
| 2018-19     | 1st Marathi Lok-kala Sammelan (Literary Meet)-<br>2018 organized by Department of Marathi, Shri<br>Shivaji College of Arts, Commerce and Science, Akola                                                                                     | 100                    | 20/12/2018                    |
| 2018-19     | National Conference on Contribution of Indian<br>Thinkers and Literary Writers in Social Reforms<br>organized by Dr. Babasaheb Ambedkar Study Center,<br>Pt. Neharu Study Center, Mahatma Gandhi study<br>center Shri Shivaji College Akola | 150                    | 5/1/2019                      |
| 2018-19     | State level Rangmanch Avishkar competition<br>organized by Marathi Department Shri Shivaji<br>College, Akola, Rajya Marathi Vikas Sanstha and<br>Warhad Shaikshnik,Samajik Bahuuddheshiya<br>Sanstha, Loni                                  | 70                     | 15/01/2019                    |
| 2018-19     | One day workshop on "Bonsai Preparation" organized by Department of Botany, in association with Garden club, Akola                                                                                                                          | 40                     | 21/01/2019                    |