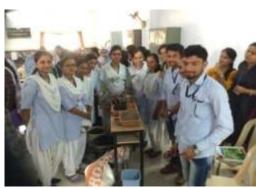

ibution.                                                |
| Outcomes                      | Students got knowledge about preparation of various types    |
|                               | of Bonsai for ex. sac bonsai, mini bonsai.                   |
|                               | Students have prepared bonsai by their actual participation. |
|                               | Bonsai workshop rendered success by creating interest        |
|                               | among the student regarding its preparation and              |
|                               | maintenance.                                                 |

### GLIMPSES OF BONSAI PREPARATION WORKSHOP



Inaugural Function



Demonstration of Bonsai Preparation



**Student Participants** 



Valedictory function



Participant students preparing Bonsai



Participant students preparing Bonsai



Certificate Distribution



Dignitaries observing prepared Bonsai



Technical session and valedictory session of the Workshop

To,
The Principal,
Shri Shivaji College Akola

Subject: Permission to organize a workshop of Bonsai Preparation for PG students

Respected Sir.

Department of Botany, Shri Shivaji College of Arts, Commerce and Science, Akola is willing to organize a one day workshop on Bonsai preparation for the PG students of the college on 21<sup>st</sup> January 2019 at 11:30 am in collaboration with Akola Garden Club, Akola, Here, I am requesting you to permit for the same.

Poreh 8

Head,
Penaffment of Botany
Shri Shivaji College, AKOLA,







|   | Sr.No |