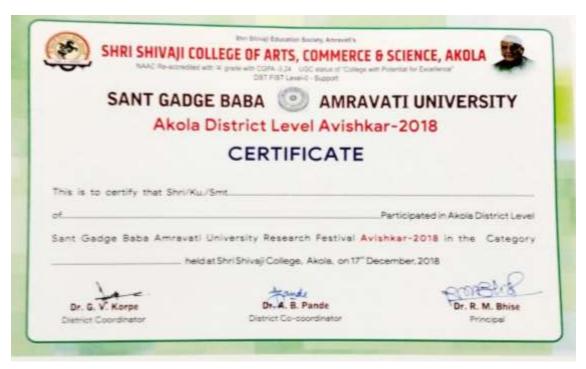

| 18                                            | 03                                                | Nil                                                                                     |
|                                     | Agriculture & Animal Husbandry Humanities, Languages and Fine Arts Humanities Languages Fine Arts Medical Pharmary Commerce, Management & Law Engineering and Technology Pore Science | Agriculture & Animal Husbandry 05  Humanities | Theme Area Group   Under Graduate   Post Graduate | Condex Aris Aris Aris Aris   Condex Graduate   Post Graduate   Post FG (St. Fint Falls) |

Dr. A. B. Pande AVISHKAR – 2018 Akula District Co-Coordinator Dr. G. V. Karpe AVISHKAR - 2018 Akola District Coordinator



#### श्री शिवाजी महाविद्यालयामध्ये होणार जिल्हास्तरीय अविष्कार महोत्सव १७ डिसेंबर रोजी आयोजन अकोला.६ डिसेंबर अविष्कार महोत्सव प्रश्नाती विद्याच्यांक्रिये व्यक्तिये व्यक्तिये करण्यासाठी महाविद्यालयाचे आप बीजारीपण रहाते व संशोधनाकहे चिकित्सावतीला चालना देण्यासाठी हे पदवीकरिता संशोधन करणारे शिक्षक क्यू. ए. सी. चे समन्वयक डॉ.आशिष भावी विदीवा कल वादवा पा हेत्ने आयोजन करण्यात येते. अविष्काराचे आपले संशोधन प्रकल्प सादर करू राउत, प्राध्यापक हाँ संजय खडकार वेचील श्री शिवाजी कला,वाणिज्य व आयोजन जिल्हास्तरावर करून व शकतात,प्रत्येक जिल्ह्यात्न जास्तीत हाँ अजली कावरे हाँ अनिल राउत. विज्ञान महाविद्यालयामध्ये आविष्कार त्यात्न उत्कष्ठ ठरलेले संशोधन जास्त ४० संशोधन प्रकल्प विद्यापीठ डॉ. अर्चना पेठे, डॉ. संजय शेंडे, डॉ. २०१८ या महोत्सवाचे आयोजन प्रकल्प राज्यस्तराकरिता निवडले स्तरावर पाठविल आतात. संजय पल्ह