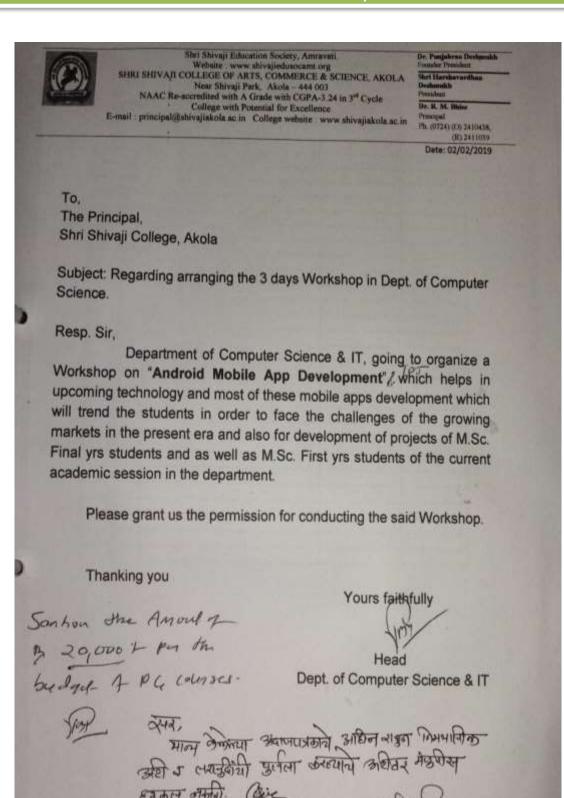

| 2018-19 | AVISHKAR workshop for District coordinators- Ideas creativity, invention, Innovation Patenting                                                                                                            | 100 | 21/01/2019        |
|---------|-----------------------------------------------------------------------------------------------------------------------------------------------------------------------------------------------------------|-----|-------------------|
| 2018-19 | Workshop on IPR (Intellectual Property Rights)-<br>Speaker Dr. S. K. Patil, organized by IQAC, Shri<br>Shivaji College Akola                                                                              | 120 | 21/01/2019        |
| 2018-19 | Marathi sahitya samellon organized by Department of Marathi in Collaboration with Tarunai Foundation Akola                                                                                                | 100 | 26/01/2019        |
| 2018-19 | Workshop on E-resources application and project<br>report writing, organized by Shri Shivaji College of<br>Arts, Commerce and Science, Akola                                                              | 150 | 21/02/2019        |
| 2018-19 | Inter-University Poster Competition organized by<br>Department of Botany, Shri Shivaji College, Akola in<br>collaboration with Indian Science Congress,<br>Amravati Chapter                               | 110 | 2/2/2019          |
| 2018-19 | Career guidance on Company Secretariat organized<br>by Department of Commerce in association with<br>ICSI, Nagpur                                                                                         | 100 | 28/02/2019        |
| 2018-19 | Poster and Quiz competition on the occasion of celebration of National Science day- 2019, organized by Department of Physics, shri Shivaji College of arts, commerce and science, Akola                   | 70  | 28/02/2019        |
| 2018-19 | 3 Days Workshop on Android App Development organized by Department of Computer Science in Collaboration with Microspectra Softwares Pvt. Ltd.                                                             | 150 | 11-<br>14/02/2019 |
| 2018-19 | 3days Workshop on IOT Internet of Things organized by Computer Department in collaboration with Microspectra Softwares Pvt. Ltd. organized by Department of Computer Science, Shri Shivaji College, Akola | 150 | 20-<br>22/02/2019 |
| 2018-19 | Webinar on "Converting lock down period into golden period-the role of women" organized by IQAC and Entrepreneur cell, Shri Shivaji College, Akola                                                        | 70  | 13/04/2019        |